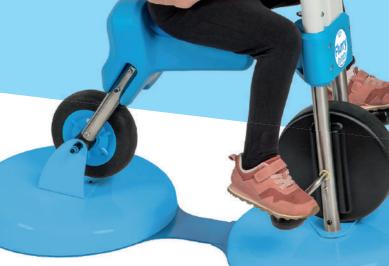

#### Free to play free

The tricycle equipped with a sturdy steel pole with a height-adjustable flebo holder. Available in three different sizes for kids from 1 to 6 years of age.

The Pilot Zero Tricycle has been designed to bring a smile, a playful moment or simply some distraction to the kids and their caregivers during such a sensitive time as therapy.

### The **tricycle** that resets differences to **zero**

The adaptive tricycle with different adjusting possibilities that allows to find the most proper position according to the child needs. Through a push handle adults can easily accompany children or fully manoeuvre the tricycle, giving the kids the feeling of riding independently.