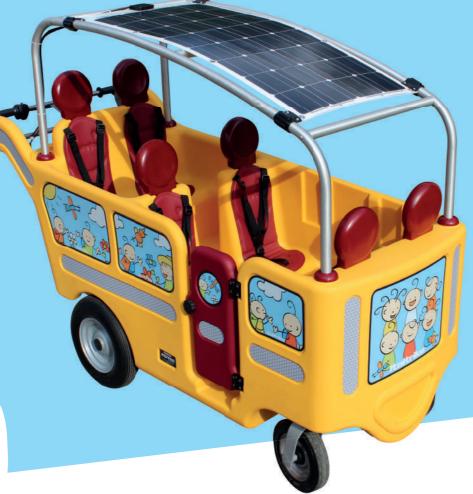

The ideal multi-child stroller for daycares and preschools

ESPRESSO IS THE FIRST SINGLE BODY STROLLER DESIGNED TO CARRY UP TO SIX CHILDREN; IT IS AVAILABLE IN THREE MODELS, PUSH, ELECTRIC AND SOLAR POWERED. IT IS THE ONLY TÜV THÜRINGEN CERTIFIED STROLLER.