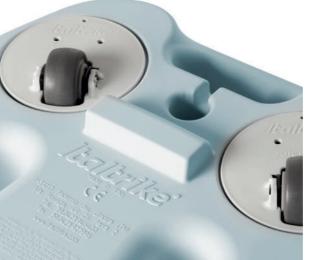

#### 8. «Italtrike Bravo Box»

Thanks to our Bravo Box made of 100% recycled & recyclable paper we reduced by 95% single-use plastic.