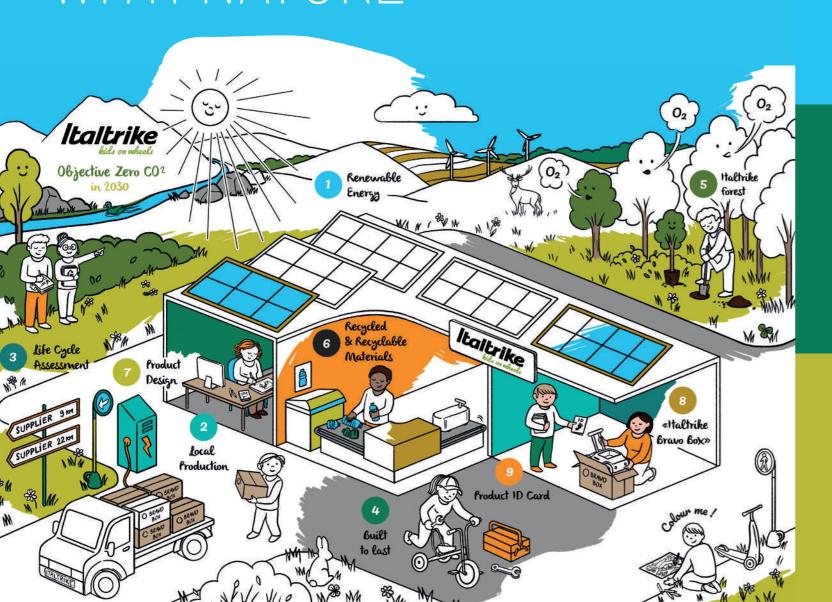

# OUR SUSTAINABLE BUSINESS TO GROW UP TOGETHER IN HARMONY WITH NATURE

IN 2022 WE HAVE LAUNCHED THE "ITALTRIKE SUSTAINABILITY PROGRAMME".

9 PRECISE POINTS, 9 GOALS ITALTRIKE HAS COMMITTED ITSELF TO

THROUGHOUT THE YEARS AND ON WHICH WE KEEP WORKING AND INVESTING
FOR CONSTANT IMPROVEMENT, TO ACHIEVE NET ZERO CARBON BY 2030.

#### 1. Renewable Energy

From 2018 to 2021 we installed solar panels on the factory to power the production unit and the office.

#### 2. Local Production

95% of our major components come from less than 75 km.

#### 3. Life Cycle Assessment

We made the calculation of our Life Cycle Assessment with the University of Siena.

#### 4. Built to Last

We provide replacement parts for all our products to expand their lifetime and reduce environment impact.

#### 5. The «Italtrike forest»

We have planted 1000 trees in Guatemala to offset our CO2, and we will continue to do so.

#### 6. Recycled & Recyclable Materials

We use sustainable materials, such recycled and post-industrial plastic.

#### 7. Product Design

We design our products to minimize their environment mpact at every stage of their environments.

#### 8. «Italtrike Bravo Box»

Thanks to our Bravo Box made of 100% recycled & recyclable paper we reduced by 95% single-use plastic.

#### 9. Product ID Card

From 2022 we will introduce product ID card with information about its recyclability.