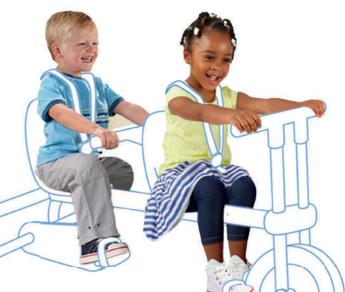

#### Better together

A tricycle for two, designed to promote the inclusion of disability (physical, mental, cognitive). Each child contributes to the play according to their own skills: the two places have different and complementary actions to learn that together it is simpler and better!