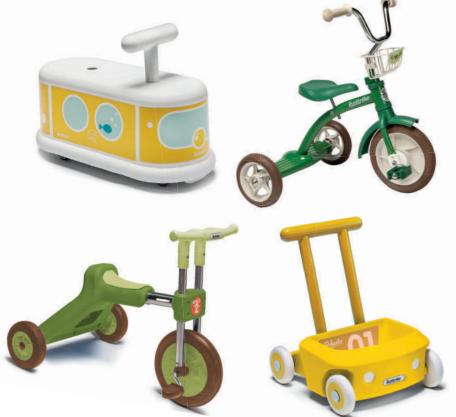

1996: WE LAUNCHED THE "ABC" COLLECTION.

NEW LINES AND INNOVATIVE COLOURS WERE

THE MAIN EXPRESSION OF THE NEW DESIGN.

A BREAKTHROUGH STYLE, AT FIRST NOT UNDERSTOOD BY THE

TOY INDUSTRY, BUT WHICH LED THE WAY TO DESIGN IN THIS

AREA. THE "ABC" TRICYCLE WAS EXHIBITED AT MOMA IN SAN

FRANCISCO AS ONE OF THE VERY FIRST

EXAMPLES OF TOY DESIGN.

2008: "LA COSA" WAS LAUNCHED IN THE MARKET. A RIDE-ON WHERE DESIGN IS NOT ONLY INTENDED AS FORM AND COLOUR, BUT ALSO AS FUNCTIONALITY, AS A CONCRETE PLAY EXPERIENCE FOR THE CHILD WHO FINDS HIMSELF LIVING IN NEW URBAN CONTEXTS. WE HAVE SOLD HUNDREDS OF THOUSANDS OF PIECES, AND TODAY IT IS ONE OF OUR BEST SELLERS AND CERTAINLY AN ICONIC PRODUCT IN THE WORLDWIDE TOY INDUSTRY.