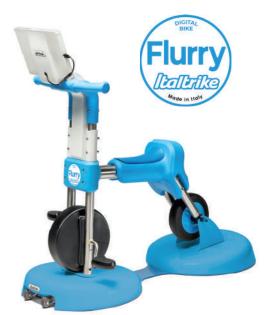

The digital bike to play without boundaries

AN INNOVATIVE BICYCLE ENCOURAGING
CHILDREN'S LEARNING AND MOTOR
COORDINATION THROUGH PHYSICAL
ACTIVITY.

IN FACT, IT IS BY PEDALLING, ADJUSTING
SPEED AND CONTROLLING DIRECTION
VIA THE HANDLEBARS THAT CHILDREN
SEND GAME COMMANDS TO THE
TABLET. IN THIS WAY, THEY BECOME
PROTAGONISTS OF THE GAMES THANKS
TO AN ACTIVE INTERACTION.

### Let's explore new worlds

Flurry digital bike combines motor activity and the digital world by stimulating both the cognitive as well as the motor and movement coordination spheres. A tool for a healthier and more effective learning and development. Flurry is a useful tool for the adult who, with the same product, can record, analyse and monitor the progress and evolution of children's abilities.