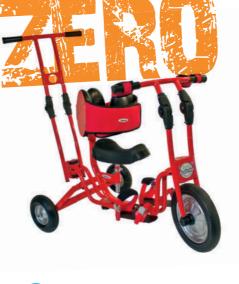

## ZERO LIMITS LINE

### The **tricycle** that resets differences to **zero**

The adaptive tricycle with different adjusting possibilities that allows to find the most proper position according to the child needs. Through a push handle adults can easily accompany children or fully manoeuvre the tricycle, giving the kids the feeling of riding independently.