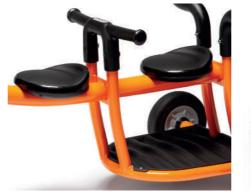

#### Better together

A tricycle for two, designed to promote the inclusion of disability (physical, mental, cognitive). Each child contributes to the play according to their own skills: the two places have different and complementary actions to learn that together it is simpler and better!