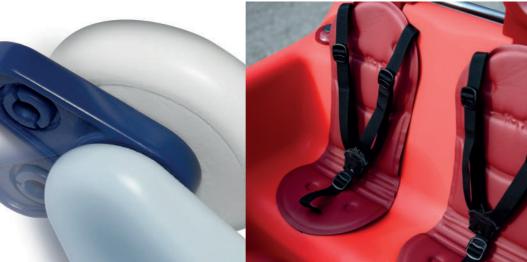

The ideal multi-child stroller for daycares and preschools

ESPRESSO IS THE FIRST SINGLE BODY STROLLER DESIGNED TO CARRY UP TO SIX CHILDREN; IT IS AVAILABLE IN THREE MODELS, PUSH, ELECTRIC AND SOLAR POWERED. IT IS THE ONLY TÜV THÜRINGEN CERTIFIED STROLLER.