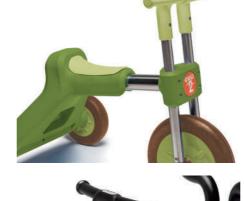

### The **tricycle** that resets differences to **zero**

The adaptive tricycle with different adjusting possibilities that allows to find the most proper position according to the child needs. Through a push handle adults can easily accompany children or fully manoeuvre the tricycle, giving the kids the feeling of riding independently.