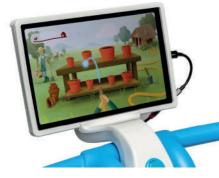

The digital bike to play without boundaries

AN INNOVATIVE BICYCLE ENCOURAGING
CHILDREN'S LEARNING AND MOTOR
COORDINATION THROUGH PHYSICAL
ACTIVITY.

IN FACT, IT IS BY PEDALLING, ADJUSTING
SPEED AND CONTROLLING DIRECTION
VIA THE HANDLEBARS THAT CHILDREN
SEND GAME COMMANDS TO THE
TABLET. IN THIS WAY, THEY BECOME
PROTAGONISTS OF THE GAMES THANKS
TO AN ACTIVE INTERACTION.

### Let's explore new worlds

Flurry digital bike combines motor activity and the digital world by stimulating both the cognitive as well as the motor and movement coordination spheres. A tool for a healthier and more effective learning and development. Flurry is a useful tool for the adult who, with the same product, can record, analyse and monitor the progress and evolution of children's abilities.