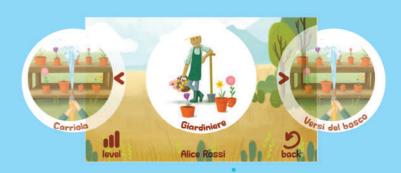

The digital bike to play without boundaries

AN INNOVATIVE BICYCLE ENCOURAGING
CHILDREN'S LEARNING AND MOTOR
COORDINATION THROUGH PHYSICAL
ACTIVITY.

IN FACT, IT IS BY PEDALLING, ADJUSTING
SPEED AND CONTROLLING DIRECTION
VIA THE HANDLEBARS THAT CHILDREN
SEND GAME COMMANDS TO THE
TABLET. IN THIS WAY, THEY BECOME
PROTAGONISTS OF THE GAMES THANKS
TO AN ACTIVE INTERACTION.