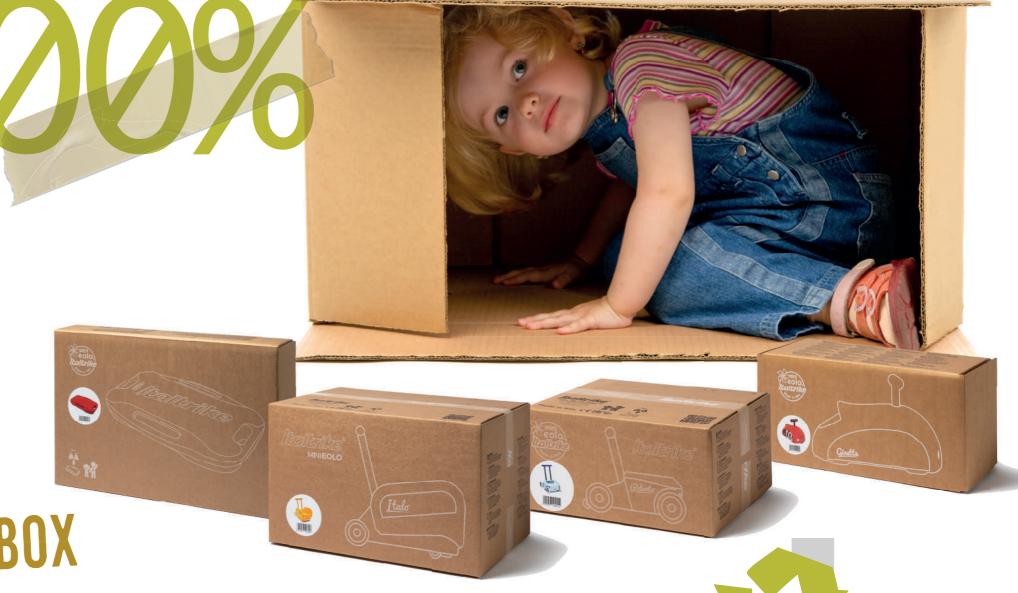

# RECYCLABLE PACKAGING

Bravo Packaging is the program that led us to eliminate all the plastic in our packaging and replace it with recycled and recyclable paper fiber. We replaced the traditional PVC adhesive tape with a paper tape fixed witha waterbased glue, in order to minimize the consumption of plastic materials. Our packaging is designed to minimize any waste, reducing overall dimensions and optimizing transportation. In order to reduce the use of paper, all the assembly instructions of our products are printed directly on the packaging and always available on our website in digital version. Now with Bravo Packaging, once the product is assembled, what's left over is recycled with paper.

### # BRAVO BOX